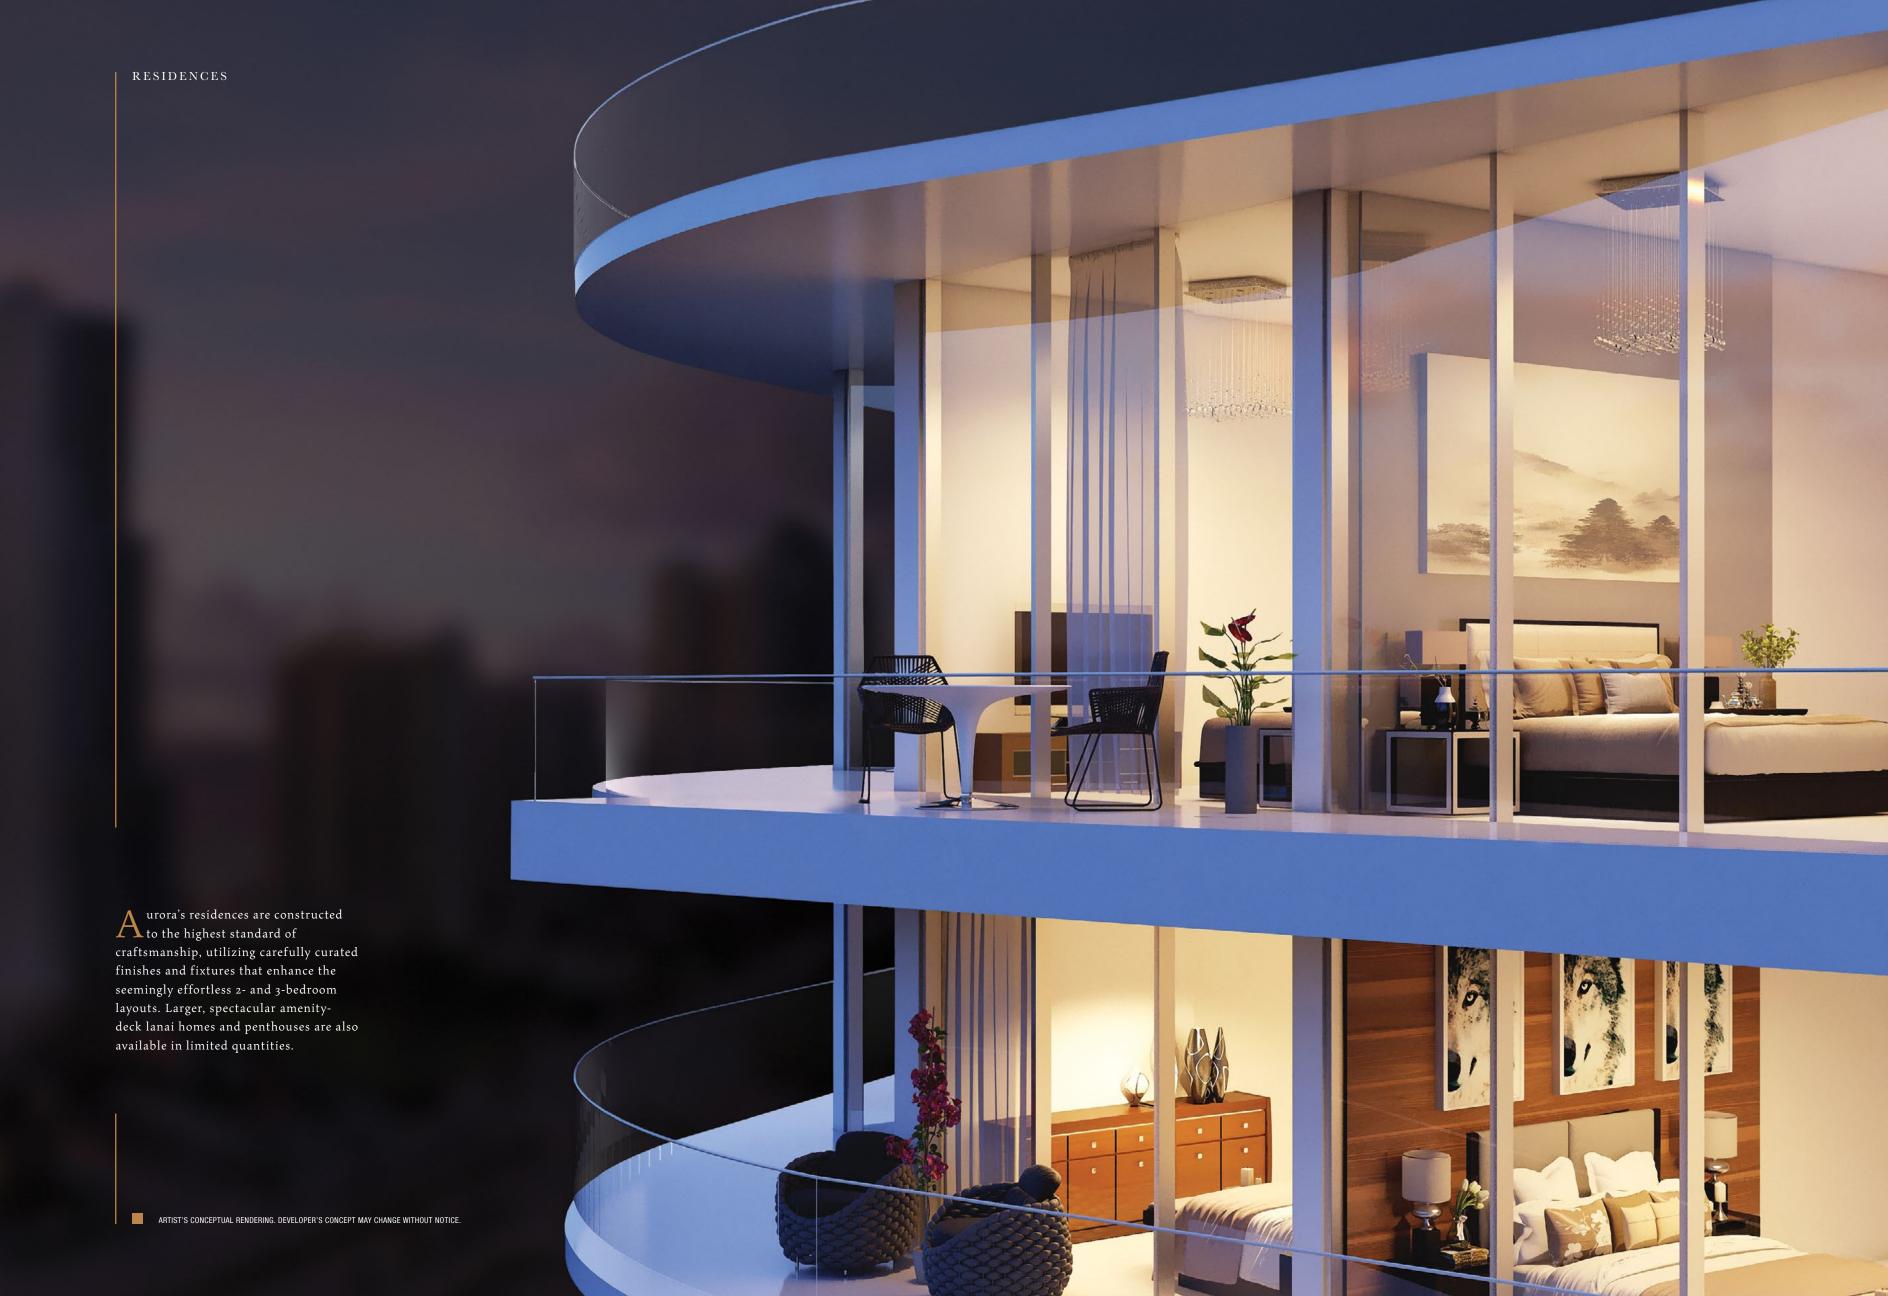

RESIDENCES

Floor-to-ceiling windows Private curved terraces 10' ceilings Private elevator entry Contemporary open-concept layouts World-class Wolf\*, Sub-Zero\*, Bosch\*, and Miele\* Energy Star™ home features

AMENITIES