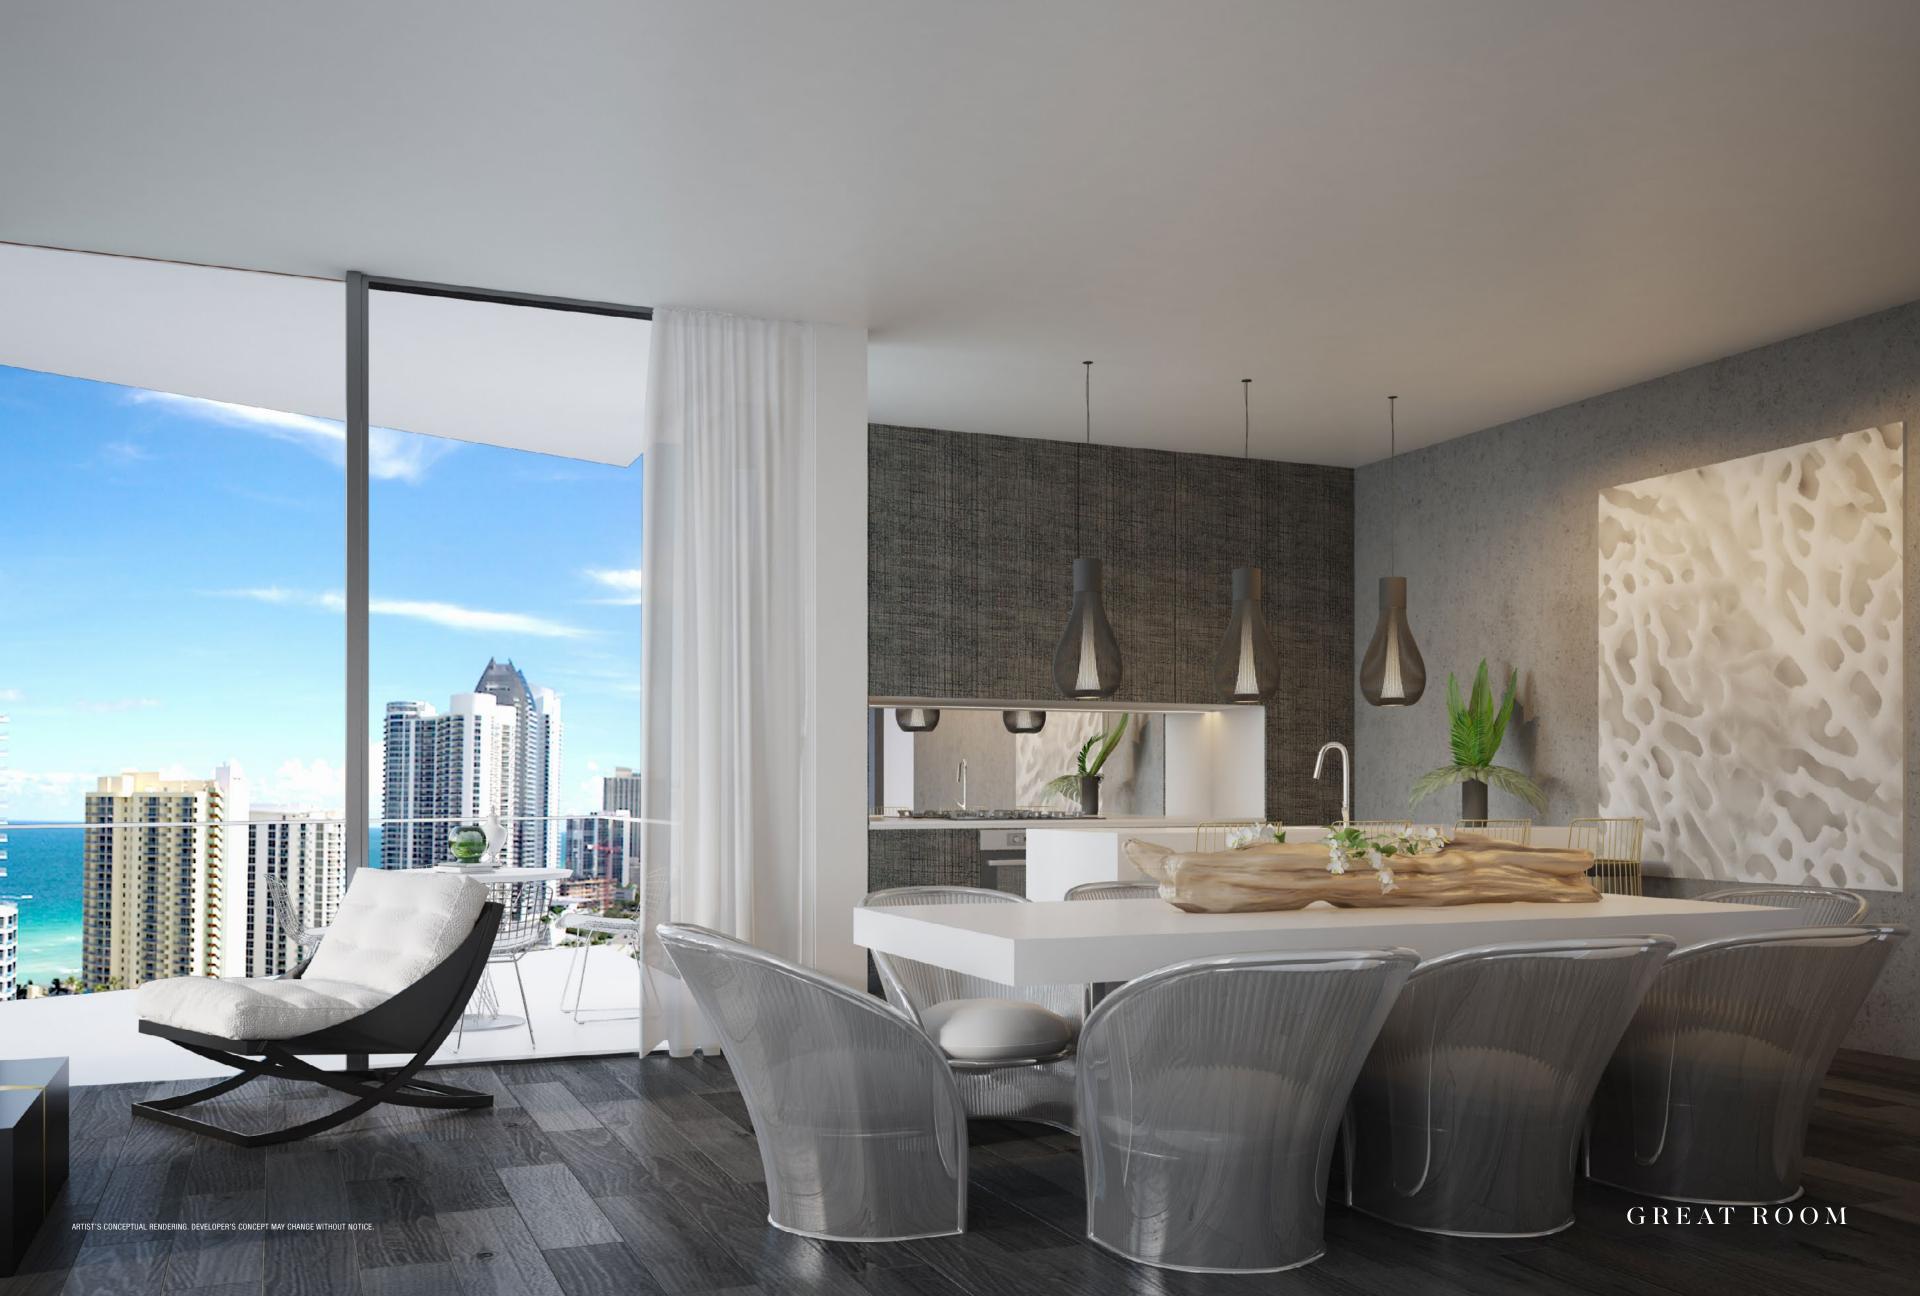

## ANALLURE OF CONTEMPORARY CREATIVITY

he interior design genius of Antrobus + Ramirez has delivered a tour de force of elegant concepts and carefully considered detailing to each Aurora residence, paired with attention to seamless utility and a selection of Wolf®, Sub-Zero® and Miele® appliances.

Floor-to-ceiling windows Private curved terraces 10' ceilings Private elevator entry Contemporary open-concept layouts World-class Wolf\*, Sub-Zero\*, Bosch\*, and Miele\* Energy Star™ home features

AMENITIES