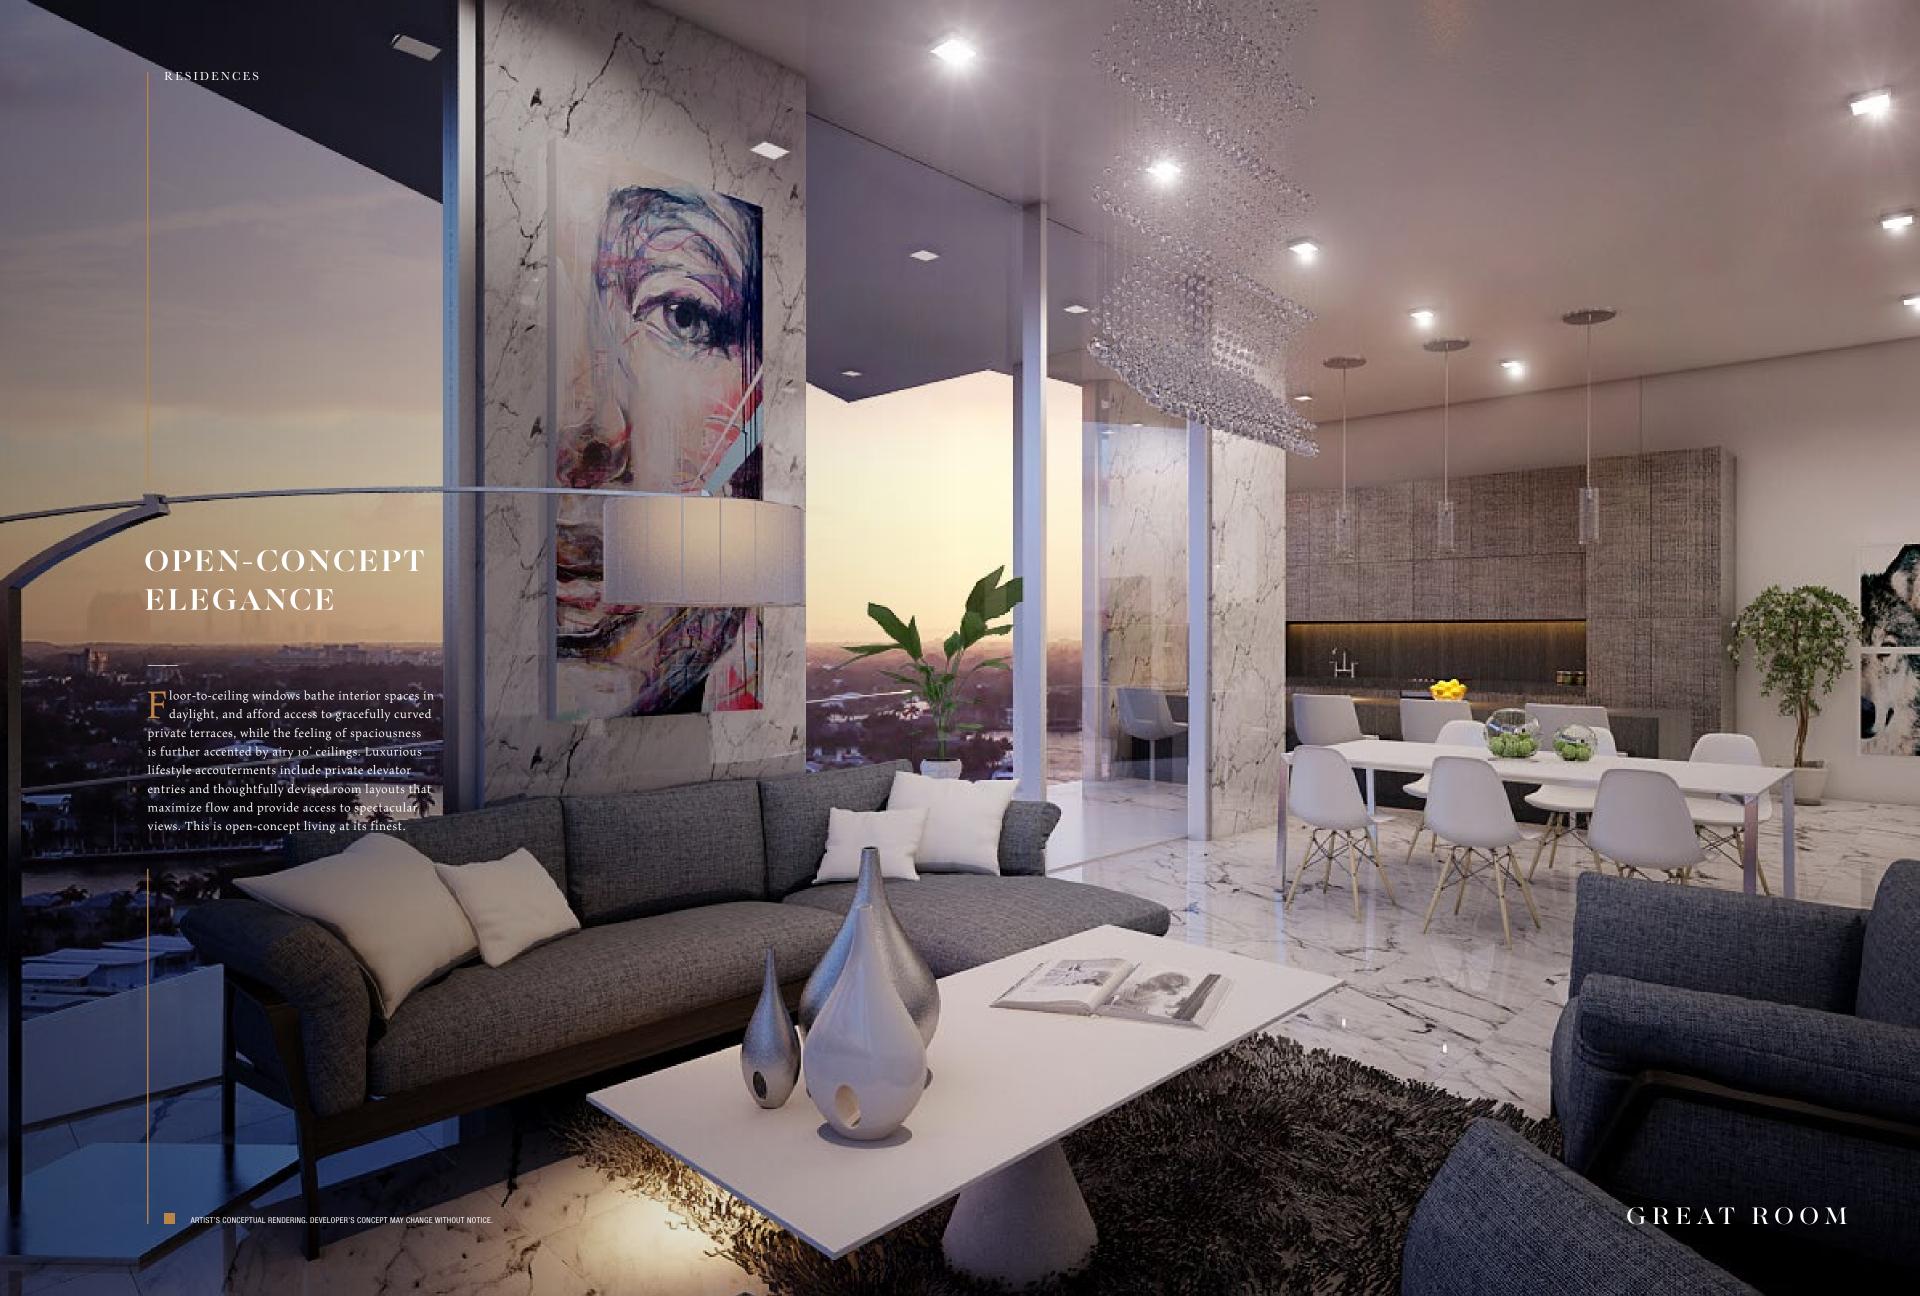

RESIDENCES

Floor-to-ceiling windows Private curved terraces 10' ceilings Private elevator entry Contemporary open-concept layouts World-class Wolf\*, Sub-Zero\*, Bosch\*, and Miele\* Energy Star™ home features

AMENITIES