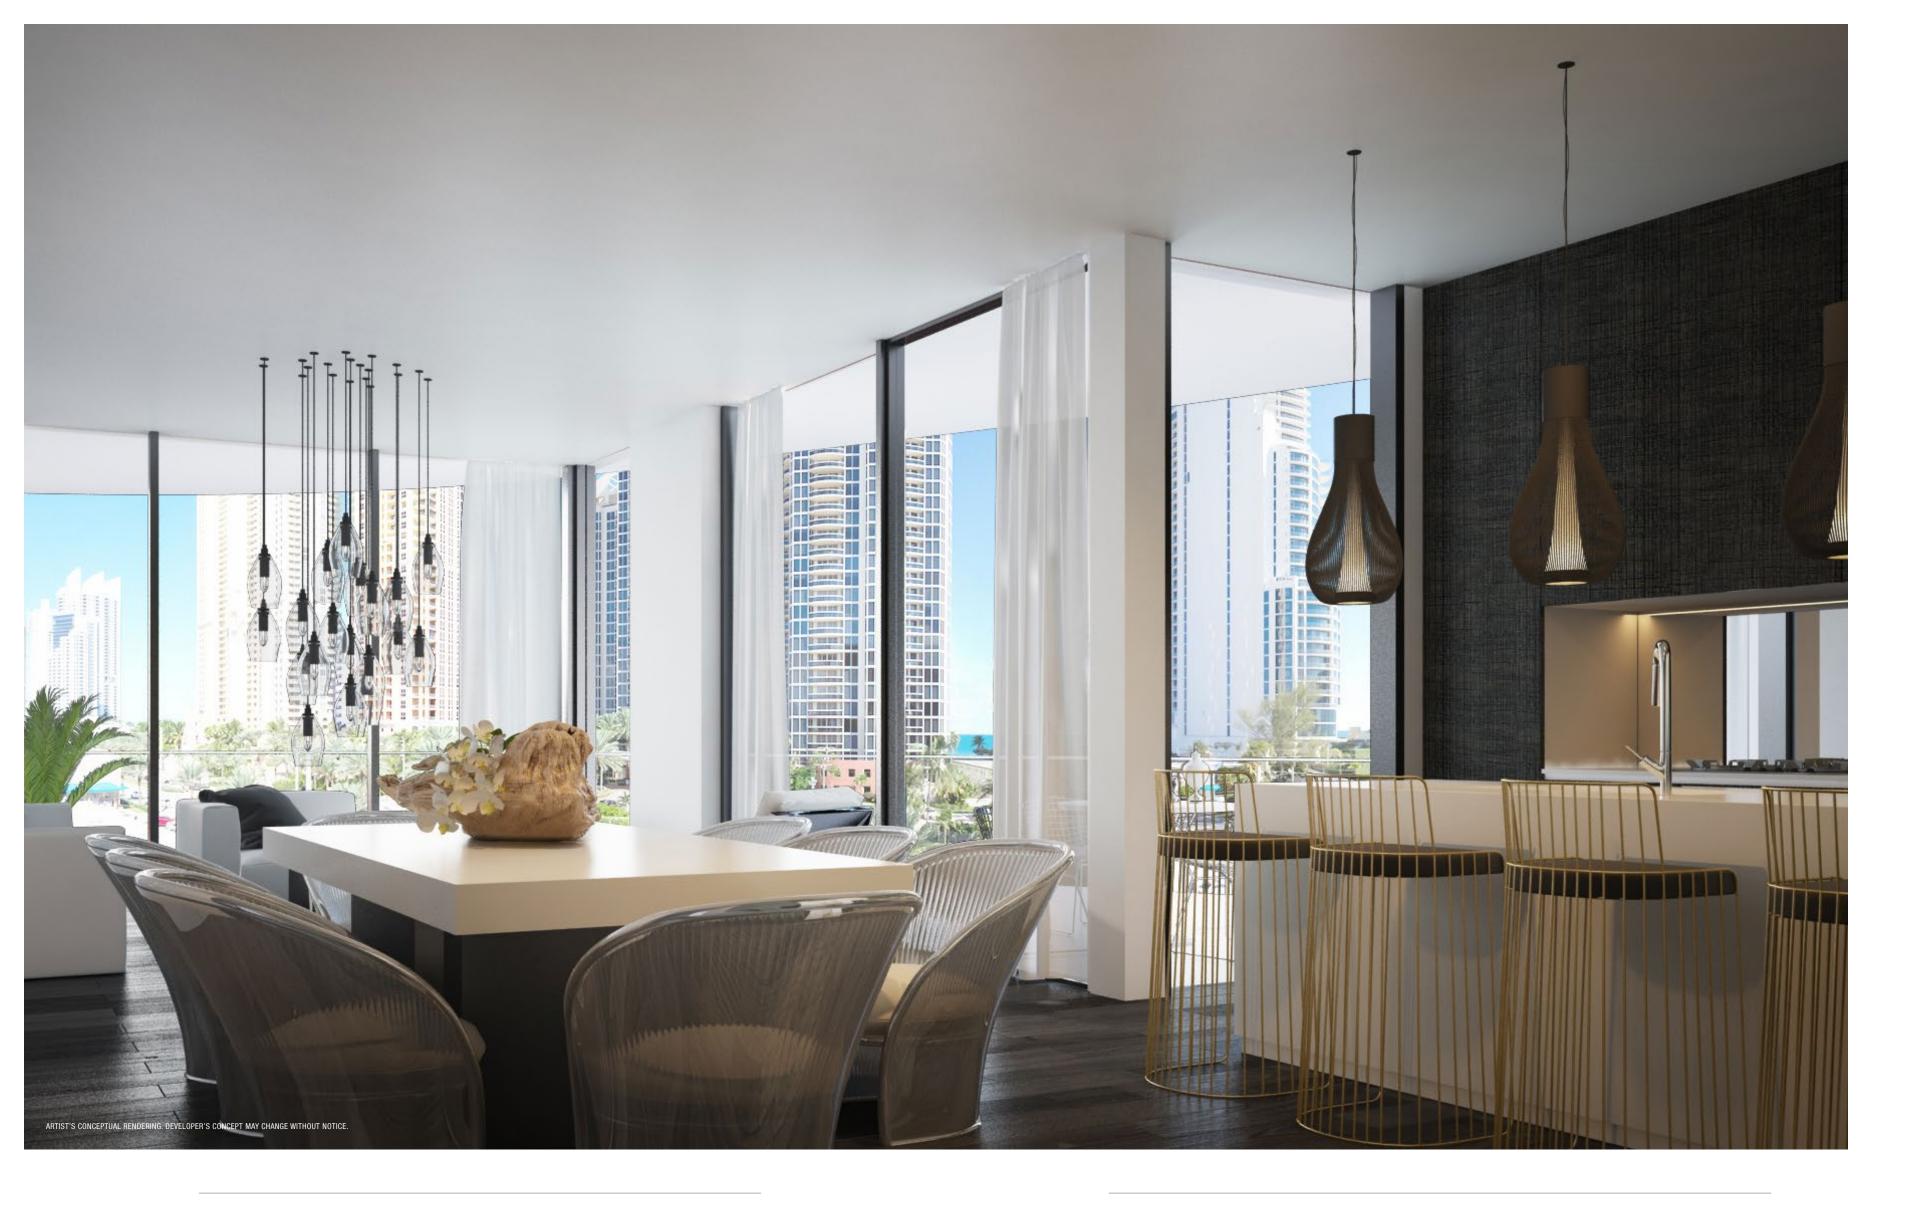

## ANALLURE OF CONTEMPORARY CREATIVITY

he interior design genius of Antrobus + Ramirez has delivered a tour de force of elegant concepts and carefully considered detailing to each Aurora residence, paired with attention to seamless utility and a selection of Wolf®, Sub-Zero® and Miele® appliances.

Floor-to-ceiling windows Private curved terraces 10' ceilings Private elevator entry Contemporary open-concept layouts World-class Wolf\*, Sub-Zero\*, Bosch\*, and Miele\* Energy Star™ home features

AMENITIES